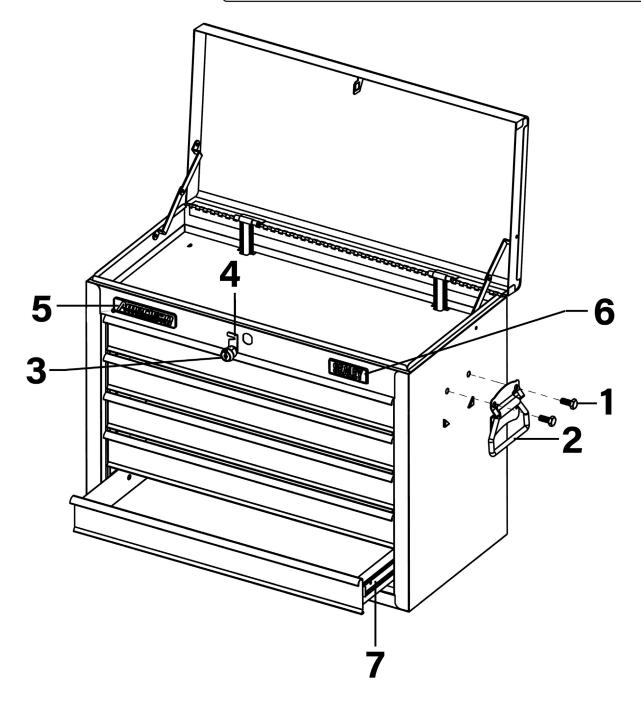

## Topchest 5 Drawer with Ball Bearing Slides - Black/Grey

Model No: AP3505TB.V2

| Item | Part No.      | Description                     |
|------|---------------|---------------------------------|
| 1    | SS820.S       | Hex Head Set Screw M8 X 20 Zinc |
| 2    | AP-MB08002700 | Chest Handle                    |
| 3    | AP-AC04002500 | Lock & Key (YT-498)             |
| 4    | AP-MB16002100 | Lock Hock                       |

| Item | Part No.      | Description                       |
|------|---------------|-----------------------------------|
| 5    | AP-BADGE3     | American Pro Badge (New) 115.4x25 |
| 6    | AP-BADGE2     | Sealey Badge (New) 70x25          |
| 7    | AP3508TB-V2-B | Ball Bearing Slide Complete       |